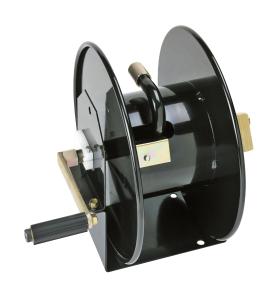

# M-Series Mini Industrial Grade for Professional Use

For 3/8" and 1/2" Hose I.D.

**M-Series Mini** reels are compact manual driven mini-reel where space or weight is a critical factor. This product is ideally fitted into tight space applications such as small truck skid units for pesticides, pressure wash or deployment of air tools in the construction trade.

### Product Name:

Hosetract M-Series Mini

#### Features:

- Heavy duty ABS bearings require no lubrication for years of dependable service.
- · Adjustable tension knob and spool locking pin for easy handling
- Only 14 1/2" tall
- External swivel can be serviced on the reel
- · Light weight and versatile
- Steel constuction with powder coated finish