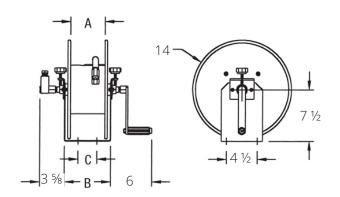

All reels shipped less hose unless requested on quote basis.

Mounting holes 1/2" dia.

|           | Dimensions |    |       |  |
|-----------|------------|----|-------|--|
|           | А          | В  | С     |  |
| M 5-5-14  | 5          | 7  | 2 3/4 |  |
| M 10-5-14 | 10         | 12 | 7 3/4 |  |

#### Standard Accessories:

- · Swivel elbow for hose hookup
- Reducer bushing
- Inlet swivel
- · Crank handle